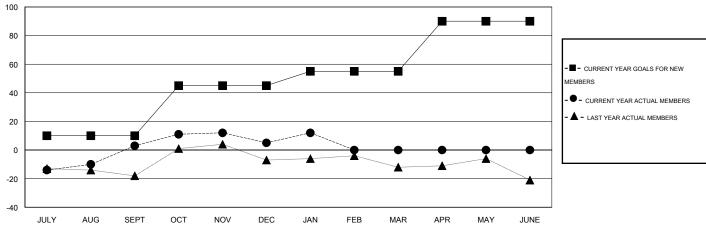

#### GOALS AND ACTUAL MEMBERS CUMULATIVE

| DROPPED CLUBS: 0 |    | 25 CLUBS OF 49 ADDED 1 OR MORE<br>NEW MEMBERS | GENDER DISTRIBUTION  MALE 1,287 (78.43%) |              |     |
|------------------|----|-----------------------------------------------|------------------------------------------|--------------|-----|
|                  |    |                                               | FEMALE                                   | 354 (21.57%) |     |
| DROPPED MEMBERS  |    |                                               | ,,,,                                     | ( 1 11)      |     |
| DECEASED         | 8  |                                               |                                          |              |     |
| CLUB CANCELLED 0 |    | CLICK HERE FOR HEALTH                         | FAMILY UNIT MEMBERS                      |              | 341 |
| OTHER            | 78 | ASSESSMENT DATA                               | HEAD OF HOUSEHOLD                        |              | 165 |
| OTHER            |    |                                               | NON-HEAD OF HOUSEHOL                     | n.           | 176 |
| TOTAL            | 86 |                                               | NON-READ OF ROUSEROLD                    |              | 170 |